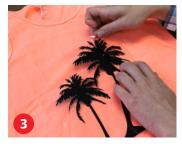

#### WEEDING AND APPLICATION

Cut in reverse

Weed (pick)

Place transfer on the garment as desired

Use a cover sheet, such as parchment paper or a heat transfer cover sheet

Use FIRM pressure for 10 seconds cover entire image DO NOT SLIDE IRON