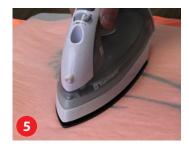

#### WEEDING AND APPLICATION

Cut in reverse

Weed (pick)

Place transfer on the garment as desired

Use a cover sheet, such as parchment paper or a heat transfer cover sheet

Use FIRM pressure for 10 seconds cover entire image DO NOT SLIDE IRON