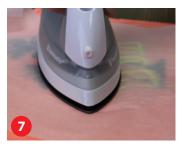

#### WEEDING AND APPLICATION

Cut in reverse

Weed (pick)

Place transfer on the garment as desired

Use a cover sheet, such as parchment paper or a heat transfer cover sheet

Use FIRM pressure for 10 seconds cover entire image DO NOT SLIDE IRON

Remove the clear polyester carrier

Use a cover sheet and reheat for another 5-10 seconds

Wait at least 24 hours before first wash