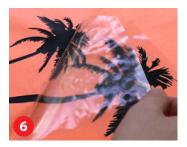

#### WEEDING AND APPLICATION

Cut in reverse

Weed (pick)

Place transfer on the garment as desired

Use a cover sheet, such as parchment paper or a heat transfer cover sheet

Use FIRM pressure for 10 seconds cover entire image DO NOT SLIDE IRON