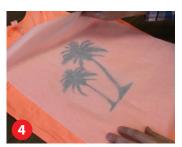

#### WEEDING AND APPLICATION

Cut in reverse

Weed (pick)

Place transfer on the garment as desired

Use a cover sheet, such as parchment paper or a heat transfer cover sheet

Use FIRM pressure for 10 seconds cover entire image DO NOT SLIDE IRON

Remove the clear polyester carrier

Use a cover sheet and reheat for another 5-10 seconds

Wait at least 24 hours before first wash