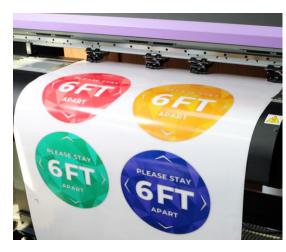

## EasyPSV® Printable

EasyPSV® Printable is Siser's version of a printable adhesive vinyl. Like all EasyPSV® products, this material is for use on hard surfaces without the need for heat! EasyPSV® is gloss finish. EasyPSV® is a permanent tack adhesive and compatible with solvent, eco solvent, and latex printers. Much like its heat transfer vinyl cousin it is not recommended for use with an ink jet, laser, or sublimation printer.