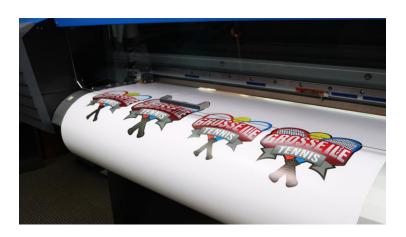

## EasyPSV® Printable

EasyPSV® Printable is Siser's version of a printable adhesive vinyl. Like all EasyPSV® products, this material is for use on hard surfaces without the need for heat! EasyPSV® is gloss finish. EasyPSV® is a permanent tack adhesive and compatible with solvent, eco solvent, and latex printers. Much like its heat transfer vinyl cousin it is not recommended for use with an ink jet, laser, or sublimation printer.